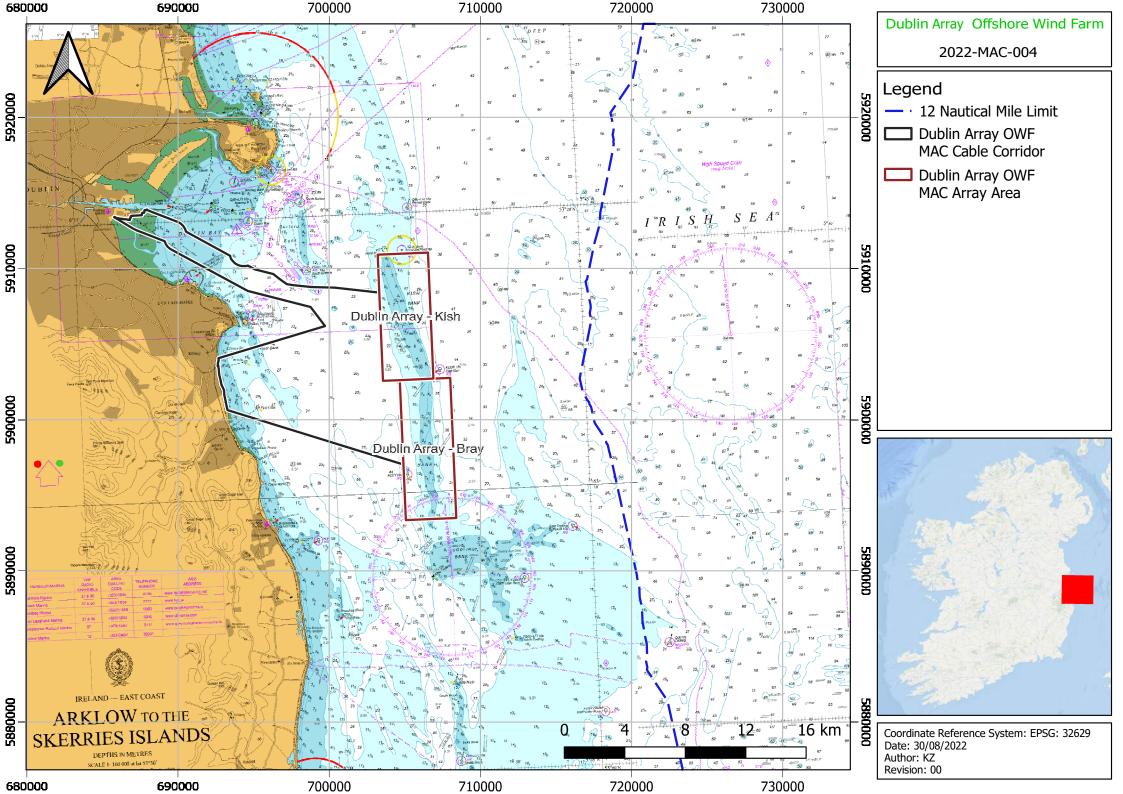

#### **APPENDIX 1**

#### THE CONSENT AREA

#### (a) The Array Area

That part of the Maritime area within the following co-ordinates as shown for identification purposes on the attached map surrounded by a red line and labelled Dublin Array:

| ID | Irish National Grid<br>EPSG: 29902 |          | UTM29N<br>EPSG: 32629 |         | ITM<br>EPSG: 2157 |          |
|----|------------------------------------|----------|-----------------------|---------|-------------------|----------|
|    | Easting                            | Northing | X                     | Y       | X                 | Y        |
| 1  | 340272.2                           | 222356.9 | 706890.3              | 5902713 | 740192.8          | 722385.7 |
| 2  | 336933.9                           | 222260   | 703554.2              | 5902569 | 736855.3          | 722288.8 |
| 3  | 336694.5                           | 230605.6 | 703198                | 5910909 | 736615.9          | 730632.6 |
| 4  | 340026.9                           | 230702.5 | 706528.2              | 5911053 | 739947.6          | 730729.4 |
| 5  | 340272.2                           | 222356.9 | 706890.3              | 5902713 | 740192.8          | 722385.7 |

| ID | Irish National Grid<br>EPSG: 29902 |          | UTM29N<br>EPSG: 32629 |         | ITM<br>EPSG: 2157 |          |
|----|------------------------------------|----------|-----------------------|---------|-------------------|----------|
|    | Easting                            | Northing | X                     | Y       | X                 | Y        |
| 1  | 338046.7                           | 222292   | 704666.2              | 5902617 | 737967.8          | 722320.8 |
| 2  | 341384.9                           | 222389.7 | 708002.3              | 5902761 | 741305.3          | 722418.5 |
| 3  | 341659.3                           | 213117   | 708406.2              | 5893495 | 741579.6          | 713147.8 |
| 4  | 338314.6                           | 213019.3 | 705063.7              | 5893350 | 738235.6          | 713050   |
| 5  | 338046.7                           | 222292   | 704666.2              | 5902617 | 737967.8          | 722320.8 |

Provided that the Array Area shall not include any part of the maritime area that is not State-owned.

#### (b) The Subsidiary Area

That part of the Maritime area within the following co-ordinates as shown for identification purposes on the attached map surrounded by a black line:

| 10   | Irish National Grid<br>EPSG: 29902 |           | 1 Constant | 125N<br>32629 | 11M<br>EP56: 2157 |          |
|------|------------------------------------|-----------|------------|---------------|-------------------|----------|
|      | Easting                            | Norming   | ×          | 10.11         |                   | Y.       |
| 94   | 326614.9                           | 220460.5  | 693263.1   | 5900626       | 726538.5          | 720485.7 |
| 2    | 326614.2                           | 220463 B  | 193267.1   | 5900679       | 226537.B          | 720493   |
| C 31 | \$26608.2                          | 220493    | 693255.9   | 5000658       | 726531.8          | 720522.2 |
| 4    | 325603.4                           | 220516.7  | 683250.8   | 5900682       | 72(527            | 720545.5 |
| 5    | 326600.3                           | 220533    | 683247.5   | 5900096       | 726523.9          | 720562.3 |
| 6    | 325601.4                           | 220533.9  | 693248.5   | 5900699       | 726525            | 720663.1 |
| 7    | 326598.1                           | 220550.2  | 693245     | 5900735       | 726521.7          | 720579.4 |
| 8    | \$26595.1                          | 120551    | 623243     | 5900716       | 726519.7          | 720580.2 |
| .9   | 326585.6                           | 220501.5  | 693231.8   | 5900767       | 726509.2          | 720630.2 |
| 10   | 326578.9                           | 220631.5  | 693224.7   | 5900797       | 726502.5          | 720660.7 |
| 11   | 326575.1                           | 220651.3  | 693220.6   | 5900816       | 726498.6          | 720680.9 |
| 12   | 326571.4                           | 220670.5  | 693216.6   | 5900835       | 726494.9          | 720699.5 |
| 13   | 326566.8                           | 220691    | 8.115680   | 5900856       | 726490-0          | 720720.1 |
| 14   | 326561.7                           | 220736.1  | 680200.3   | 5900001       | 226485.3          | 720745.1 |
| 15   | 326556.8                           | 220739.5  | 693201.1   | 5900904       | 726480.4          | 720768,7 |
| 16   | 326552.3                           | 220761.5  | 693195.3.  | 5900926       | 726475.9          | 720790.2 |
| 17   | 326545.8                           | 220769.8  | 693189.3   | 5900954       | 726469.3          | 720816.5 |
| 1.1  | 320541.9                           | 220830-7  | 181185.2   | 5900975       | 726465.5          | 770839.0 |
| 19   | 326517                             | 220835.4  | 180179.9   | 5901000       | 726460.5          | 720864.5 |
| 20   | 326533.4                           | 220853.5  | 693175.1   | 5901018       | 726457            | 720882.7 |
| in - | \$26530.2                          | 220872.7  | 693172.6   | 5901037       | 726453.8          | 720901.8 |
| 22   | 326525                             | 220900.7  | 693167     | 5904065       | 726448.6          | 720929.9 |
| 23   | 326521.1                           | 2209322.6 | 693163     | 5901087       | 726444.9          | 730953.8 |